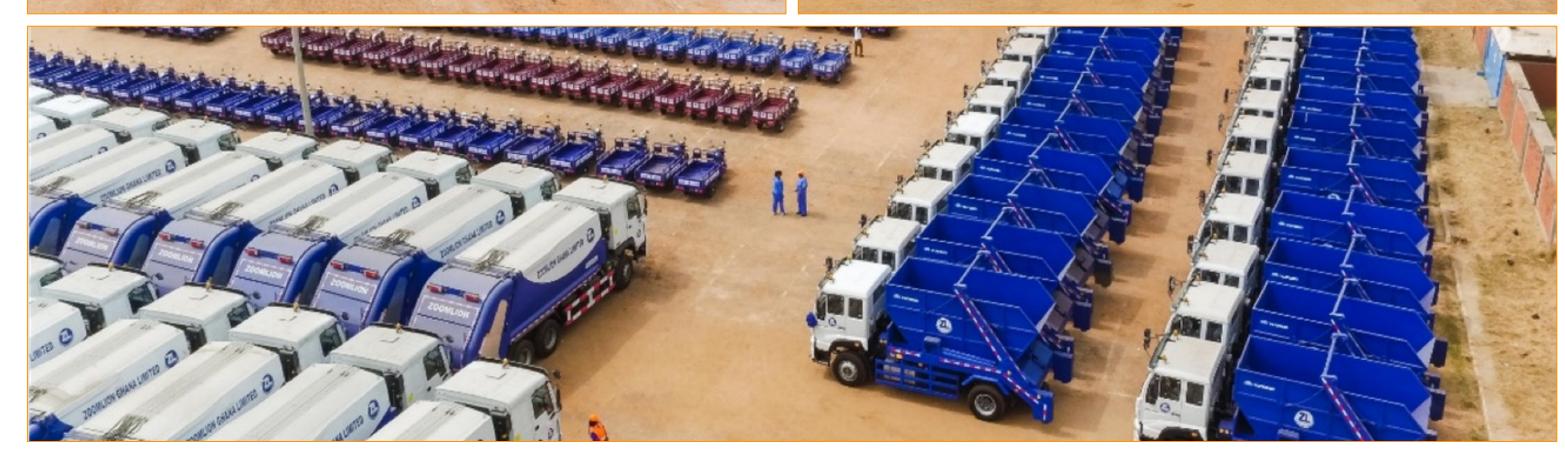

# About The E&S Group

The E&S Group is made up of about 29 different companies providing a 360 degrees Integrated Waste Management Solution. The largest company in this group is Zoomlion, handling over 1000 refuse trucks in multiple African countries.