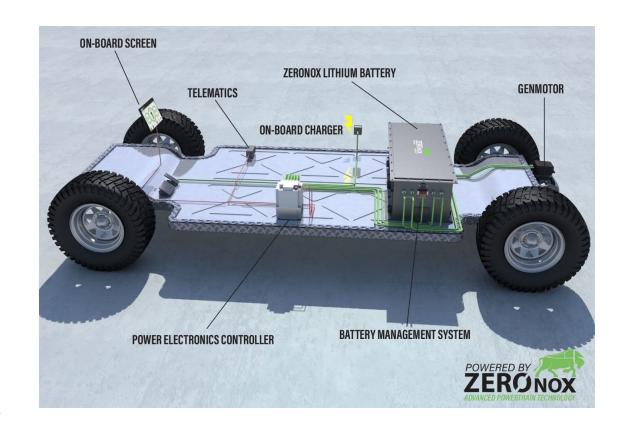

#### Electrification

- Battery Cell, Module, Pack, Case
- Battery Management System
- ✓ Power and Battery Distribution Unit
- Cables & Wiring Harness
- External DC Charging
- Motor
- Motor Controller
- ✓ Telematics
- Auxiliary Splits

#### **ZeroNox Electric Powertrain Platform**

Donfeng 260 6X4 / 190 4x2